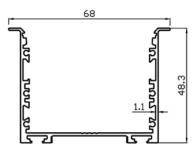

# BELLCO 80 INLAID

Suitable for two T5, T 8 Lighting tubes or Led Strips.
Can be used as a main lighting source. Simply inlay into plaster walls or ceilings, wood, glass ceramics etc.
The profile is designed with exposed flanges for clean appearance.
Anodized Aluminium profile, click on UV frosted diffuser, custom end caps.

# BELLCO 80 TRIMLESS

Suitable for two T5, T 8 Lighting tubes or Led Strips.
Can be used as a main lighting source. Designed to be hung or fixed to external walls, or ceiling mounted.
Anodized Aluminium profile, click on UV frosted diffuser, custom end caps.