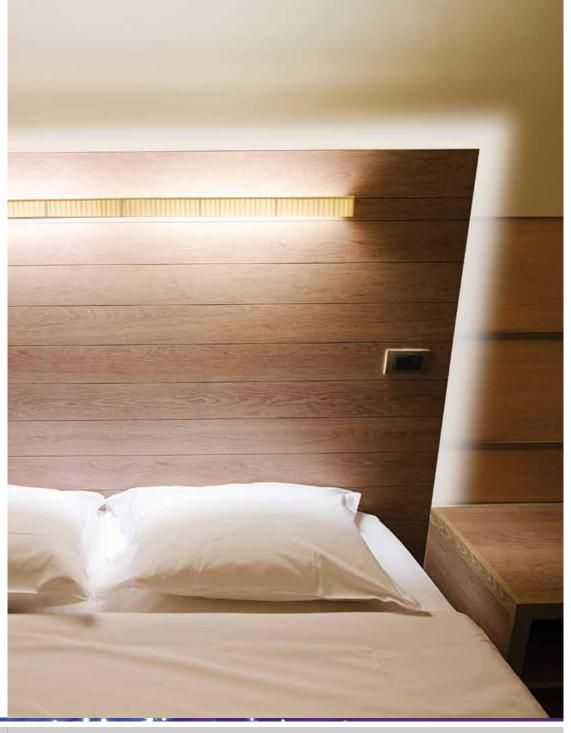

# BELLCO MASTER INLAID

Can be used as a main lighting source. Especially designed to except 2 led strips.

Simply inlay into plaster walls, wood, glass ceramics etc
The profile is designed with exposed flanges for clean appearance.

Anodized Aluminium profile, click on UV frosted diffuser, custom end caps Simply stick in led strip.

Practical elegant solutions for bathrooms, living rooms, office, kitchens corridors etc.

## BELLCO MASTER TRIMLESS

Designed to be hung or fixed to external walls or ceiling mounted. Suitable as a main lighting source. Especially designed to accept

2 Lead strips.
Anodized Aluminium profile, click on UV frosted diffuser, custom end caps
Practical elegant solutions for bathrooms, living rooms, office, kitchens corridors etc