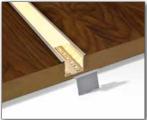

# BELLCO 8 INLAID

Especially designed to be an inlaid solution.
Simply inlay into plastered walls or ceilings, wood, glass ceramics etc.
The profile is designed with exposed flanges for clean appearance
Anodized Aluminium profile, click on UV frosted diffuser, custom end caps.