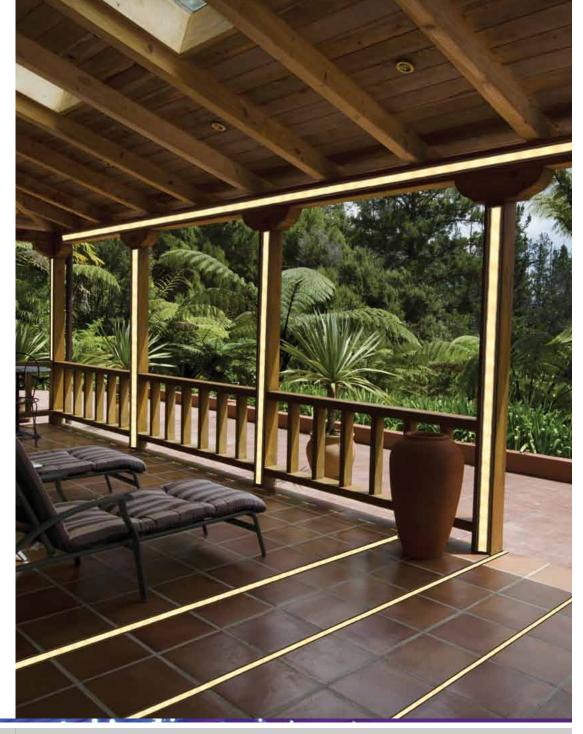

#### THE BELLCO LINE

The BELLCO collection presents an extensive range of modern, contemporary designed lighting solutions.

All dimensions on our BELLCO catalogue are in millimeter

Our quality Aluminium LED housing systems will simply up-grade any space. Adding new dimension to atmosphere enhancing perfect design.

We can supply any quantity and length requirement to meet client's needs.

We sincerely hope that by exploring our BELLCO catalogue you will be inspired by the numerous possibilities available to optimize lighting design.