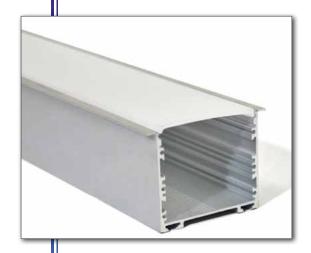

# BELLCO 8 TRIMLESS

Designed to be hung or fixed to external walls or ceiling mounted.
Anodized Aluminium profile, click on UV frosted diffuser, custom end caps.
Excellent to highlight spaces, suitable for walk-wardrobes, kitchens,
workdesk. Exhibition displays etc.