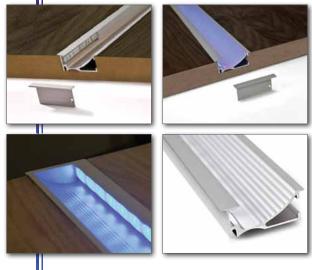

# BELLCO 8 INLAID

Especially designed to be an inlaid solution.
Simply inlay into plastered walls or ceilings, wood, glass ceramics etc.
The profile is designed with exposed flanges for clean appearance
Anodized Aluminium profile, click on UV frosted diffuser, custom end caps.

# BELLCO 8 TRIMLESS

Designed to be hung or fixed to external walls or ceiling mounted.
Anodized Aluminium profile, click on UV frosted diffuser, custom end caps.
Excellent to highlight spaces, suitable for walk-wardrobes, kitchens,
workdesk. Exhibition displays etc.