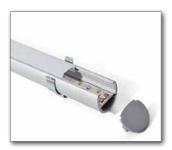

# BELLCO 8 TRIMLESS

Designed to be hung or fixed to external walls or ceiling mounted.
Anodized Aluminium profile, click on UV frosted diffuser, custom end caps.
Excellent to highlight spaces, suitable for walk-wardrobes, kitchens,
workdesk. Exhibition displays etc.