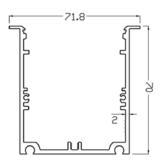

# BELLCO 80 INLAID

Suitable for two T5, T 8 Lighting tubes or Led Strips.
Can be used as a main lighting source. Simply inlay into plaster walls or ceilings, wood, glass ceramics etc.
The profile is designed with exposed flanges for clean appearance.
Anodized Aluminium profile, click on UV frosted diffuser, custom end caps.

# BELLCO 80 TRIMLESS

Suitable for two T5, T 8 Lighting tubes or Led Strips.
Can be used as a main lighting source. Designed to be hung or fixed to external walls, or ceiling mounted.
Anodized Aluminium profile, click on UV frosted diffuser, custom end caps.