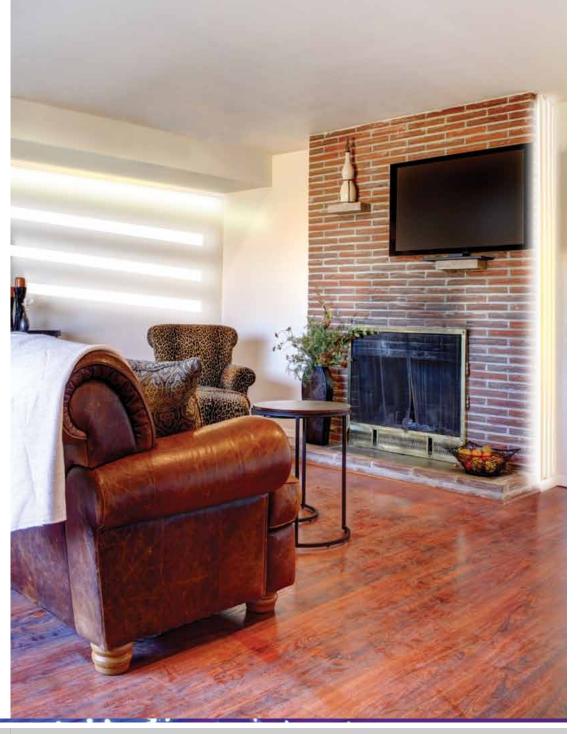

### BELLCO ATMOSPHERE

BELLCO Atmosphere will allow directional lighting. Simply face the LED strip channel opposite to your lighting requirements. If you would like to create an atmosphere of floating ceiling, the led strip will be at the bottom. If you would like to create an atmosphere of floating floor, simply change the direction so the led strip will be facing down. The led light will be reflected from the prism incorporated within the profiles design, To enhance the beauty of light with touches of colour. On any applications, a nominal length of 15 cm will be a perfect solution for soft lighting for stairs etc.

for soft lighting for stairs etc.