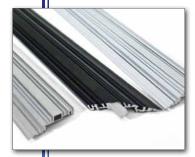

All our BELLCO ranges of products are available in Anodized coating or RAL colour coatings to your design requirements.

All our BELLCO systems are available with high quality U.V. resistance polycarbonate frosted diffusers and end caps.