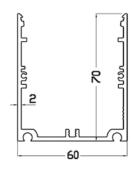

# BELLCO 60 SLIM

Suitable for two T5, T 8 Lighting tubes or Led Stips.
Can be used as a main lighting source.
Simply inlay into plaster walls or ceilings, wood, glass ceramics etc.
The profile is designed with exposed flanges for clean appearance.
Anodized Aluminium profile, click on UV frosted diffuser, custom end caps.