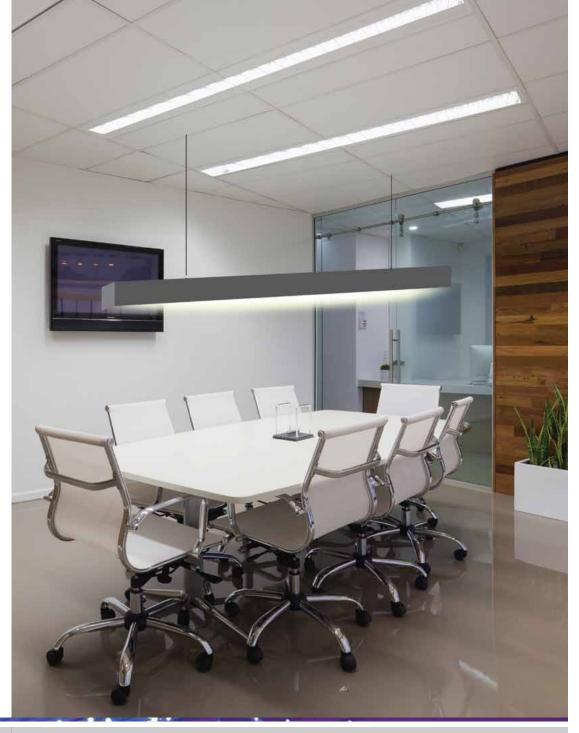

## BELLCO MASTER TRIMLESS

Designed to be hung or fixed to external walls or ceiling mounted. Suitable as a main lighting source. Especially designed to accept

2 Lead strips.
Anodized Aluminium profile, click on UV frosted diffuser, custom end caps
Practical elegant solutions for bathrooms, living rooms, office, kitchens corridors etc