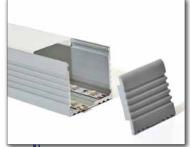

# BELLCO MASTER INLAID

Can be used as a main lighting source. Especially designed to except 2 led strips.

Simply inlay into plaster walls, wood, glass ceramics etc
The profile is designed with exposed flanges for clean appearance.

Anodized Aluminium profile, click on UV frosted diffuser, custom end caps Simply stick in led strip.

Practical elegant solutions for bathrooms, living rooms, office, kitchens corridors etc.