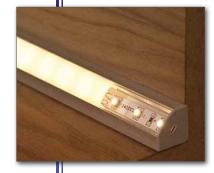

# BELLCO 8 TRIMLESS

Designed to be hung or fixed to external walls or ceiling mounted.
Anodized Aluminium profile, click on UV frosted diffuser, custom end caps.
Excellent to highlight spaces, suitable for walk-wardrobes, kitchens,
workdesk. Exhibition displays etc.