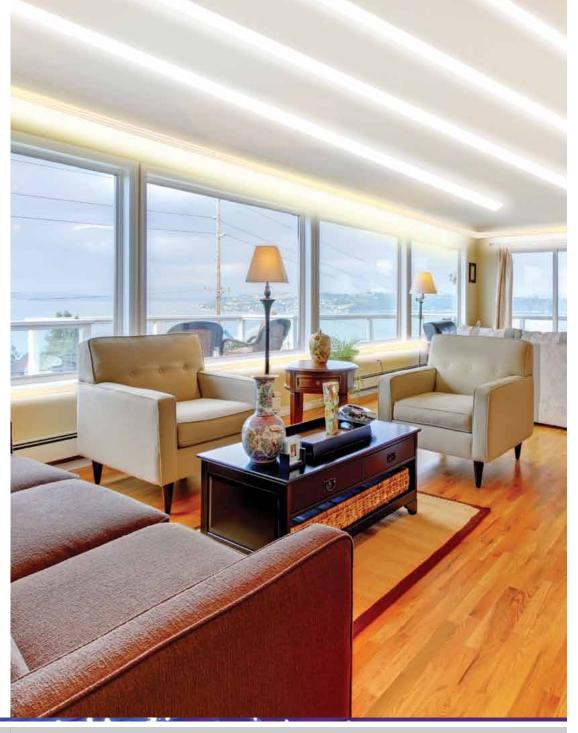

### BELLCO ATMOSPHERE

BELLCO Atmosphere will allow directional lighting. Simply face the LED strip channel opposite to your lighting requirements. If you would like to create an atmosphere of floating ceiling, the led strip will be at the bottom. If you would like to create an atmosphere of floating floor, simply change the direction so the led strip will be facing down. The led light will be reflected from the prism incorporated within the profiles design, To enhance the beauty of light with touches of colour. On any applications, a nominal length of 15 cm will be a perfect solution for soft lighting for stairs etc.

for soft lighting for stairs etc.