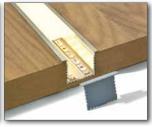

# BELLCO 8 INLAID

Especially designed to be an inlaid solution.
Simply inlay into plastered walls or ceilings, wood, glass ceramics etc.
The profile is designed with exposed flanges for clean appearance
Anodized Aluminium profile, click on UV frosted diffuser, custom end caps.