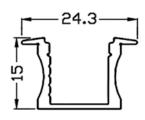

# BELLCO 8 INLAID

Especially designed to be an inlaid solution.
Simply inlay into plastered walls or ceilings, wood, glass ceramics etc.
The profile is designed with exposed flanges for clean appearance
Anodized Aluminium profile, click on UV frosted diffuser, custom end caps.