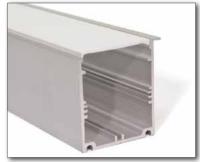

# BELLCO 8 TRIMLESS

Designed to be hung or fixed to external walls or ceiling mounted.
Anodized Aluminium profile, click on UV frosted diffuser, custom end caps.
Excellent to highlight spaces, suitable for walk-wardrobes, kitchens,
workdesk. Exhibition displays etc.

## BELLCO MASTER TRIMLESS

Designed to be hung or fixed to external walls or ceiling mounted. Suitable as a main lighting source. Especially designed to accept

2 Lead strips.
Anodized Aluminium profile, click on UV frosted diffuser, custom end caps
Practical elegant solutions for bathrooms, living rooms, office, kitchens corridors etc