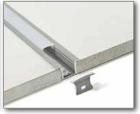

# BELLCO 8 INLAID

Especially designed to be an inlaid solution.
Simply inlay into plastered walls or ceilings, wood, glass ceramics etc.
The profile is designed with exposed flanges for clean appearance
Anodized Aluminium profile, click on UV frosted diffuser, custom end caps.