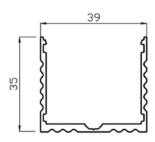

## BELLCO MASTER TRIMLESS

Designed to be hung or fixed to external walls or ceiling mounted. Suitable as a main lighting source. Especially designed to accept

2 Lead strips.
Anodized Aluminium profile, click on UV frosted diffuser, custom end caps
Practical elegant solutions for bathrooms, living rooms, office, kitchens corridors etc