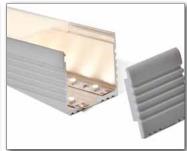

## BELLCO MASTER TRIMLESS

Designed to be hung or fixed to external walls or ceiling mounted. Suitable as a main lighting source. Especially designed to accept

2 Lead strips.
Anodized Aluminium profile, click on UV frosted diffuser, custom end caps
Practical elegant solutions for bathrooms, living rooms, office, kitchens corridors etc