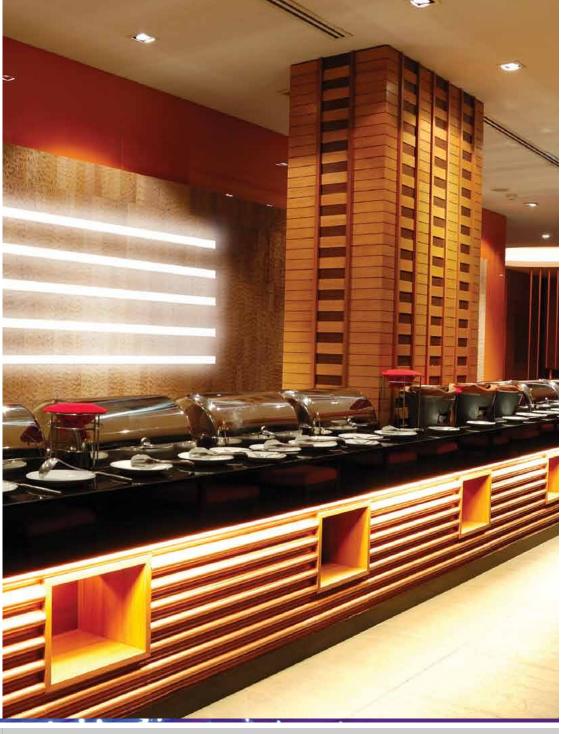

#### THE BELLCO LINE

The BELLCO collection presents an extensive range of modern, contemporary designed lighting solutions.

All dimensions on our BELLCO catalogue are in millimeter

Our quality Aluminium LED housing systems will simply up-grade any space. Adding new dimension to atmosphere enhancing perfect design.

We can supply any quantity and length requirement to meet client's needs.

We sincerely hope that by exploring our BELLCO catalogue you will be inspired by the numerous possibilities available to optimize lighting design.