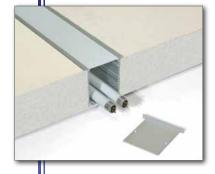

# BELLCO 8 INLAID

Especially designed to be an inlaid solution.
Simply inlay into plastered walls or ceilings, wood, glass ceramics etc.
The profile is designed with exposed flanges for clean appearance
Anodized Aluminium profile, click on UV frosted diffuser, custom end caps.

# BELLCO MASTER INLAID

Can be used as a main lighting source. Especially designed to except 2 led strips.

Simply inlay into plaster walls, wood, glass ceramics etc
The profile is designed with exposed flanges for clean appearance.

Anodized Aluminium profile, click on UV frosted diffuser, custom end caps Simply stick in led strip.

Practical elegant solutions for bathrooms, living rooms, office, kitchens corridors etc.