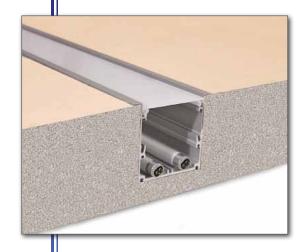

# BELLCO 8 INLAID

Especially designed to be an inlaid solution.
Simply inlay into plastered walls or ceilings, wood, glass ceramics etc.
The profile is designed with exposed flanges for clean appearance
Anodized Aluminium profile, click on UV frosted diffuser, custom end caps.