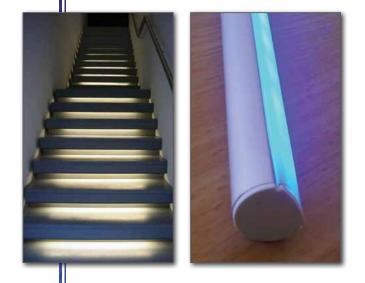

Perfect to light stairs, kitchen cabinets, room corners, any enclosed storage space.

### BELLCO ATMOSPHERE

BELLCO Atmosphere will allow directional lighting. Simply face the LED strip channel opposite to your lighting requirements. If you would like to create an atmosphere of floating ceiling, the led strip will be at the bottom. If you would like to create an atmosphere of floating floor, simply change the direction so the led strip will be facing down. The led light will be reflected from the prism incorporated within the profiles design, To enhance the beauty of light with touches of colour. On any applications, a nominal length of 15 cm will be a perfect solution for soft lighting for stairs etc.

for soft lighting for stairs etc.