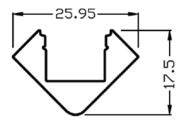

# BELLCO 7 TRIMLESS

Elegant slim design. Anodized Aluminium profile, click on UV frosted diffuser, custom end caps simply stick in Led strips.
Perfect for hidden and soft lighting applications, suitable for kitchens, shelves. underside of curtain rails etc.