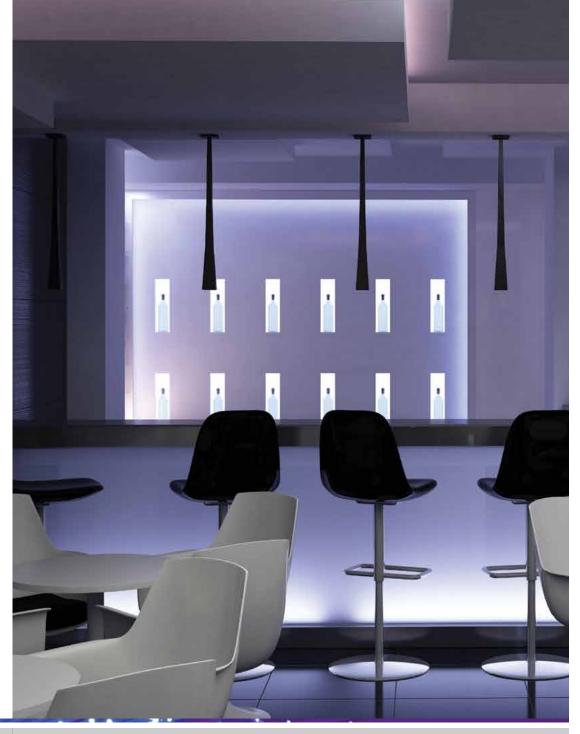

#### THE BELLCO LINE

The BELLCO collection presents an extensive range of modern, contemporary designed lighting solutions.

All dimensions on our BELLCO catalogue are in millimeter

Our quality Aluminium LED housing systems will simply up-grade any space. Adding new dimension to atmosphere enhancing perfect design.

### BELLCO ATMOSPHERE

BELLCO Atmosphere will allow directional lighting. Simply face the LED strip channel opposite to your lighting requirements. If you would like to create an atmosphere of floating ceiling, the led strip will be at the bottom. If you would like to create an atmosphere of floating floor, simply change the direction so the led strip will be facing down. The led light will be reflected from the prism incorporated within the profiles design, To enhance the beauty of light with touches of colour. On any applications, a nominal length of 15 cm will be a perfect solution for soft lighting for stairs etc.