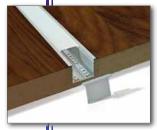

# BELLCO 8 INLAID

Especially designed to be an inlaid solution.
Simply inlay into plastered walls or ceilings, wood, glass ceramics etc.
The profile is designed with exposed flanges for clean appearance
Anodized Aluminium profile, click on UV frosted diffuser, custom end caps.