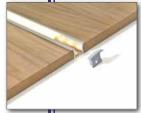

# BELLCO 8 INLAID

Especially designed to be an inlaid solution.
Simply inlay into plastered walls or ceilings, wood, glass ceramics etc.
The profile is designed with exposed flanges for clean appearance
Anodized Aluminium profile, click on UV frosted diffuser, custom end caps.