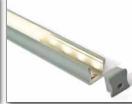

# BELLCO 7 TRIMLESS

Elegant slim design. Anodized Aluminium profile, click on UV frosted diffuser, custom end caps simply stick in Led strips.
Perfect for hidden and soft lighting applications, suitable for kitchens, shelves. underside of curtain rails etc.