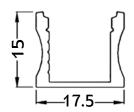

# BELLCO 7 TRIMLESS

Elegant slim design. Anodized Aluminium profile, click on UV frosted diffuser, custom end caps simply stick in Led strips.
Perfect for hidden and soft lighting applications, suitable for kitchens, shelves. underside of curtain rails etc.