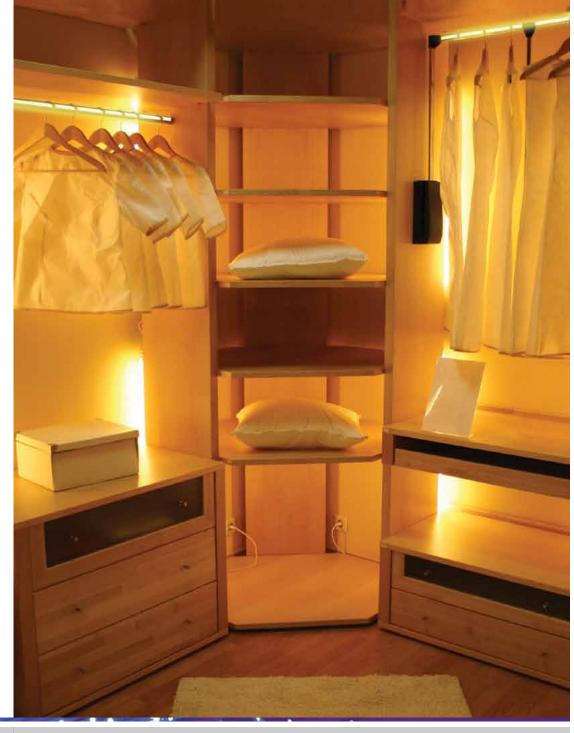

# BELLCO 8 TRIMLESS

Designed to be hung or fixed to external walls or ceiling mounted.
Anodized Aluminium profile, click on UV frosted diffuser, custom end caps.
Excellent to highlight spaces, suitable for walk-wardrobes, kitchens,
workdesk. Exhibition displays etc.

Perfect to light stairs, kitchen cabinets, room corners, any enclosed storage space.