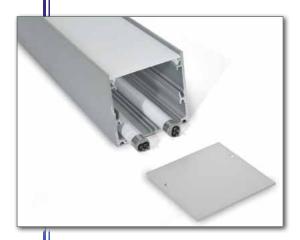

# BELLCO MASTER INLAID

Can be used as a main lighting source. Especially designed to except 2 led strips.

Simply inlay into plaster walls, wood, glass ceramics etc
The profile is designed with exposed flanges for clean appearance.

Anodized Aluminium profile, click on UV frosted diffuser, custom end caps Simply stick in led strip.

Practical elegant solutions for bathrooms, living rooms, office, kitchens corridors etc.