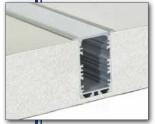

# BELLCO 8 INLAID

Especially designed to be an inlaid solution.
Simply inlay into plastered walls or ceilings, wood, glass ceramics etc.
The profile is designed with exposed flanges for clean appearance
Anodized Aluminium profile, click on UV frosted diffuser, custom end caps.