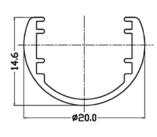

# BELLCO 8 TRIMLESS

Designed to be hung or fixed to external walls or ceiling mounted.
Anodized Aluminium profile, click on UV frosted diffuser, custom end caps.
Excellent to highlight spaces, suitable for walk-wardrobes, kitchens,
workdesk. Exhibition displays etc.