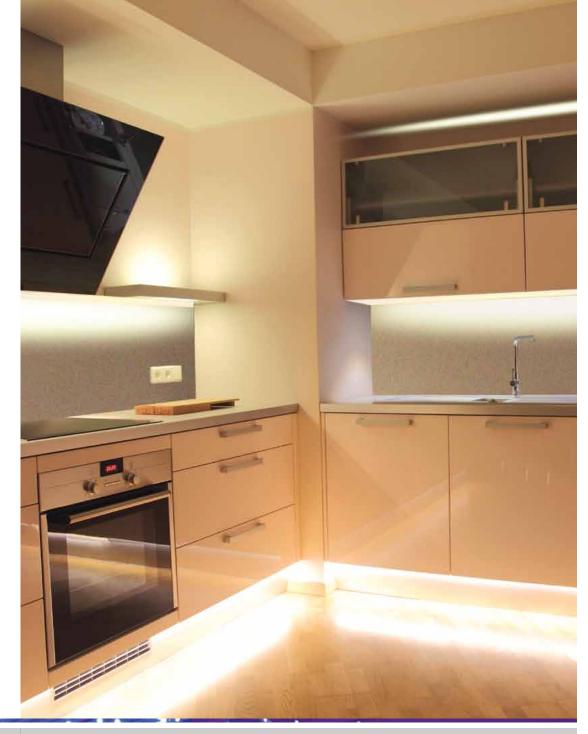

#### THE BELLCO LINE

The BELLCO collection presents an extensive range of modern, contemporary designed lighting solutions.

All dimensions on our BELLCO catalogue are in millimeter

Our quality Aluminium LED housing systems will simply up-grade any space. Adding new dimension to atmosphere enhancing perfect design.

Anodized Aluminium profile, click on UV frosted diffuser, custom end caps Simply stick in led strip.

Practical elegant solutions for bathrooms, living rooms, office, kitchens corridors etc.