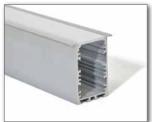

# BELLCO MASTER INLAID

Can be used as a main lighting source. Especially designed to except 2 led strips.

Simply inlay into plaster walls, wood, glass ceramics etc
The profile is designed with exposed flanges for clean appearance.

Anodized Aluminium profile, click on UV frosted diffuser, custom end caps Simply stick in led strip.

Practical elegant solutions for bathrooms, living rooms, office, kitchens corridors etc.