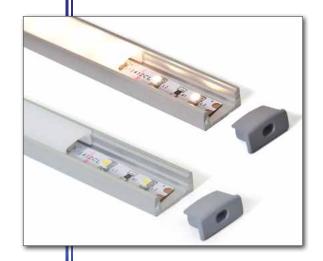

# BELLCO 7 TRIMLESS

Elegant slim design. Anodized Aluminium profile, click on UV frosted diffuser, custom end caps simply stick in Led strips.
Perfect for hidden and soft lighting applications, suitable for kitchens, shelves. underside of curtain rails etc.

# BELLCO 8 INLAID

Especially designed to be an inlaid solution.
Simply inlay into plastered walls or ceilings, wood, glass ceramics etc.
The profile is designed with exposed flanges for clean appearance
Anodized Aluminium profile, click on UV frosted diffuser, custom end caps.

# BELLCO 8 TRIMLESS

Designed to be hung or fixed to external walls or ceiling mounted.
Anodized Aluminium profile, click on UV frosted diffuser, custom end caps.
Excellent to highlight spaces, suitable for walk-wardrobes, kitchens,
workdesk. Exhibition displays etc.