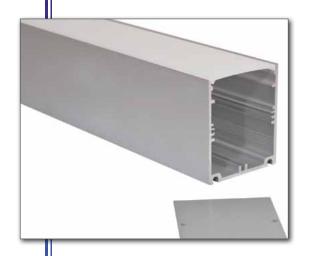

# BELLCO 60 SLIM

Suitable for two T5, T 8 Lighting tubes or Led Stips.
Can be used as a main lighting source.
Simply inlay into plaster walls or ceilings, wood, glass ceramics etc.
The profile is designed with exposed flanges for clean appearance.
Anodized Aluminium profile, click on UV frosted diffuser, custom end caps.