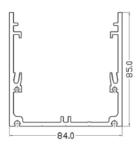

# BELLCO MASTER INLAID

Can be used as a main lighting source. Especially designed to except 2 led strips.

Simply inlay into plaster walls, wood, glass ceramics etc
The profile is designed with exposed flanges for clean appearance.

Anodized Aluminium profile, click on UV frosted diffuser, custom end caps Simply stick in led strip.

Practical elegant solutions for bathrooms, living rooms, office, kitchens corridors etc.