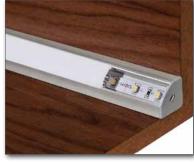

# BELLCO 7 TRIMLESS

Elegant slim design. Anodized Aluminium profile, click on UV frosted diffuser, custom end caps simply stick in Led strips.
Perfect for hidden and soft lighting applications, suitable for kitchens, shelves. underside of curtain rails etc.