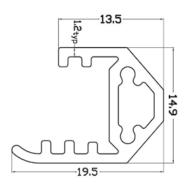

# BELLCO CORNER

Especially designed with 45 degrees angle for corner applications. Will illuminate 45 degrees.

Anodized Aluminium profile, click on UV frosted diffuser, custom end caps. Just stick in Led strip.

Perfect to light stairs, kitchen cabinets, room corners, any enclosed storage space.