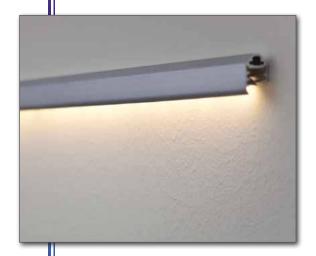

# BELLCO 7 TRIMLESS

Elegant slim design. Anodized Aluminium profile, click on UV frosted diffuser, custom end caps simply stick in Led strips.
Perfect for hidden and soft lighting applications, suitable for kitchens, shelves. underside of curtain rails etc.