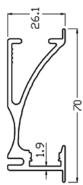

# BELLCO 8 TRIMLESS

Designed to be hung or fixed to external walls or ceiling mounted.
Anodized Aluminium profile, click on UV frosted diffuser, custom end caps.
Excellent to highlight spaces, suitable for walk-wardrobes, kitchens,
workdesk. Exhibition displays etc.