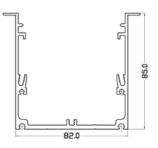

## BELLCO MASTER TRIMLESS

Designed to be hung or fixed to external walls or ceiling mounted. Suitable as a main lighting source. Especially designed to accept

2 Lead strips.
Anodized Aluminium profile, click on UV frosted diffuser, custom end caps
Practical elegant solutions for bathrooms, living rooms, office, kitchens corridors etc