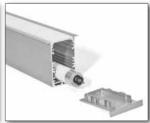

## BELLCO MASTER TRIMLESS

Designed to be hung or fixed to external walls or ceiling mounted. Suitable as a main lighting source. Especially designed to accept

2 Lead strips.
Anodized Aluminium profile, click on UV frosted diffuser, custom end caps
Practical elegant solutions for bathrooms, living rooms, office, kitchens corridors etc