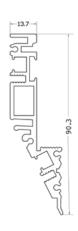

## **BELLCO** KNIFE

BELLCO Knife is designed to be concealed in plastered walls, ceilings or niche. To create a clean sharp edge.
Led strips can be mounted on the top profile lines.
Profile channels can be used to insert Led Bulb.