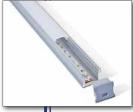

# BELLCO 8 INLAID

Especially designed to be an inlaid solution.
Simply inlay into plastered walls or ceilings, wood, glass ceramics etc.
The profile is designed with exposed flanges for clean appearance
Anodized Aluminium profile, click on UV frosted diffuser, custom end caps.