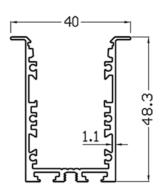

## BELLCO MASTER TRIMLESS

Designed to be hung or fixed to external walls or ceiling mounted. Suitable as a main lighting source. Especially designed to accept

2 Lead strips.
Anodized Aluminium profile, click on UV frosted diffuser, custom end caps
Practical elegant solutions for bathrooms, living rooms, office, kitchens corridors etc