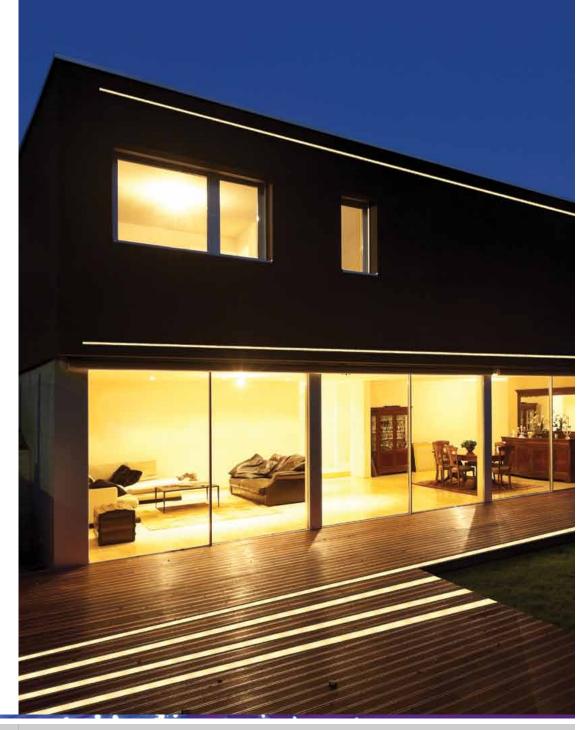

# BELLCO 7 TRIMLESS

Elegant slim design. Anodized Aluminium profile, click on UV frosted diffuser, custom end caps simply stick in Led strips.
Perfect for hidden and soft lighting applications, suitable for kitchens, shelves. underside of curtain rails etc.