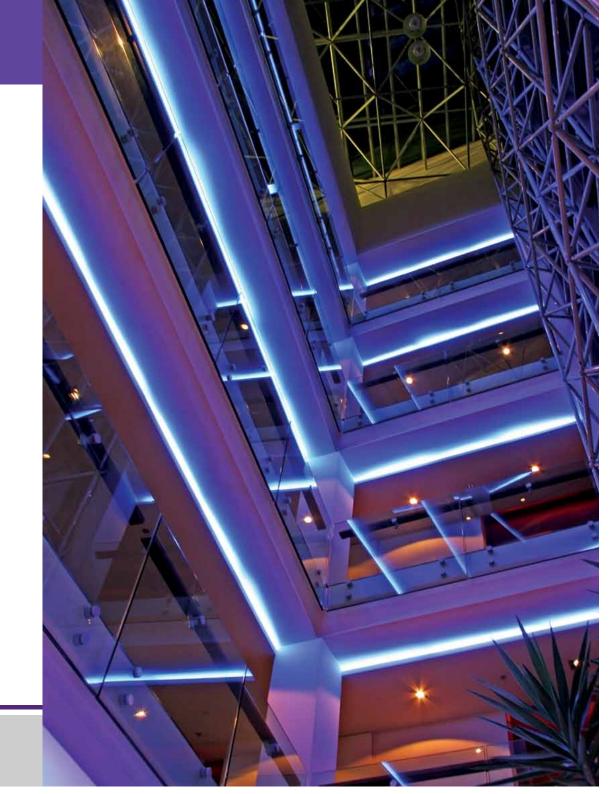

#### THE BELLCO LINE

The BELLCO collection presents an extensive range of modern, contemporary designed lighting solutions.

All dimensions on our BELLCO catalogue are in millimeter

Our quality Aluminium LED housing systems will simply up-grade any space. Adding new dimension to atmosphere enhancing perfect design.

All our BELLCO ranges of products are available in Anodized coating or RAL colour coatings to your design requirements.

All our BELLCO systems are available with high quality U.V. resistance polycarbonate frosted diffusers and end caps.

We can supply any quantity and length requirement to meet client's needs.

We sincerely hope that by exploring our BELLCO catalogue you will be inspired by the numerous possibilities available to optimize lighting design.