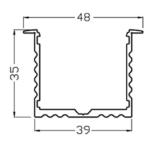

# BELLCO MASTER INLAID

Can be used as a main lighting source. Especially designed to except 2 led strips.

Simply inlay into plaster walls, wood, glass ceramics etc
The profile is designed with exposed flanges for clean appearance.

Anodized Aluminium profile, click on UV frosted diffuser, custom end caps Simply stick in led strip.

Practical elegant solutions for bathrooms, living rooms, office, kitchens corridors etc.