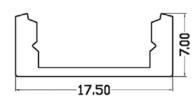

# BELLCO 7 TRIMLESS

Elegant slim design. Anodized Aluminium profile, click on UV frosted diffuser, custom end caps simply stick in Led strips.
Perfect for hidden and soft lighting applications, suitable for kitchens, shelves. underside of curtain rails etc.