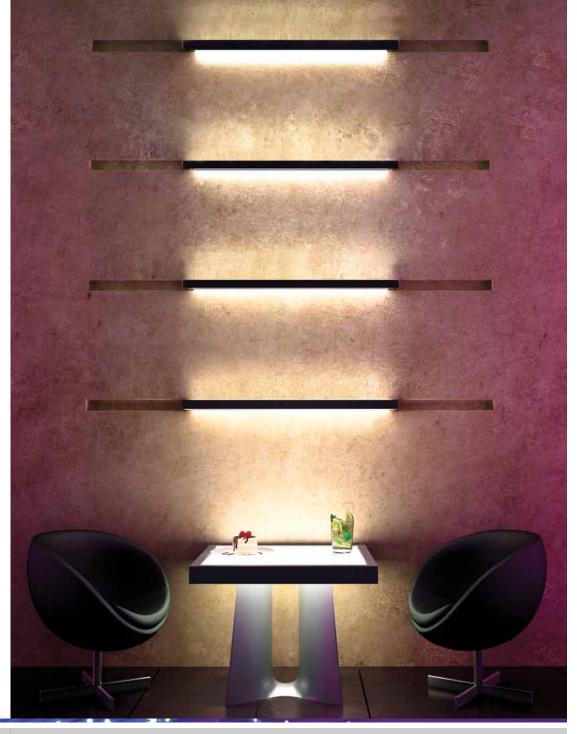

#### THE BELLCO LINE

The BELLCO collection presents an extensive range of modern, contemporary designed lighting solutions.

All dimensions on our BELLCO catalogue are in millimeter

Our quality Aluminium LED housing systems will simply up-grade any space. Adding new dimension to atmosphere enhancing perfect design.

We can supply any quantity and length requirement to meet client's needs.

We sincerely hope that by exploring our BELLCO catalogue you will be inspired by the numerous possibilities available to optimize lighting design.