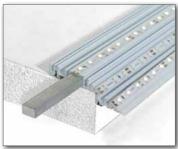

# BELLCO 7 TRIMLESS

Elegant slim design. Anodized Aluminium profile, click on UV frosted diffuser, custom end caps simply stick in Led strips.
Perfect for hidden and soft lighting applications, suitable for kitchens, shelves. underside of curtain rails etc.